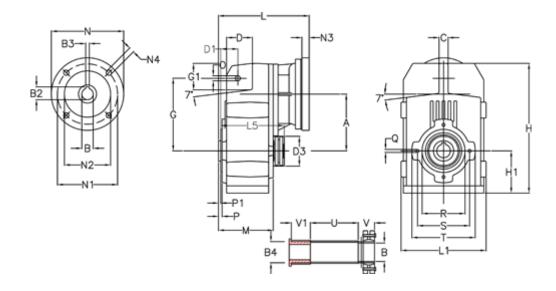

## **Data Sheet**

Article number: 29560208348320

Description: Shaft mounted gear

A253QF32-83,4-P63B5

## **Measures**

| A = 128.75 | D1 = 43.5 | l5 = 197.5 | P1                                  | = 3.5    | V  |
|------------|-----------|------------|-------------------------------------|----------|----|
| B = 32     | d3 = 83   | M = 135.5  | Q                                   | = M10x14 | V1 |
| B1 = 11    | G = 162   | N = 140    | R                                   | = 110    |    |
| B2 = 12.8  | G1 = 58.0 | N1 = 115   | S                                   | = 130    |    |
| B3 = 4     | H = 290.5 | N2 = 95    | Т                                   | = 150    |    |
| B4 = 32    | H1 = 93.5 | N4 = M8x19 | Tightening torque Nm adapter bushin | g = 6.0  |    |
| C = 20     | L = 213.0 | O = 13     | Tightening torque Nm shrink disc    | = 7.0    |    |
| D = 57.0   | L1 = 188  | P = 6.0    | U                                   | = 120.5  |    |